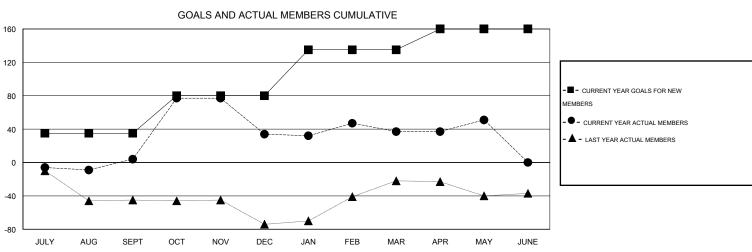

## MONTHLY MEMBERSHIP PROGRESS REPORT

District 310 A1

Results as of: 5/31/2015

## LOCATION THAILAND

GMT CA 5

|               |                  | Clubs             |                  |                  | Members               |                    |                                     |                    |                  |  |
|---------------|------------------|-------------------|------------------|------------------|-----------------------|--------------------|-------------------------------------|--------------------|------------------|--|
|               | RESU             | LTS FOR 2014-2015 | i                |                  | RESULTS FOR 2014-2015 |                    |                                     |                    |                  |  |
| QUARTER       | NEW CLUB<br>GOAL | NEW CLUBS         | DROPPED<br>CLUBS | NET<br>GAIN/LOSS | QUARTER               | NEW MEMBER<br>GOAL | CHARTER AND<br>NEW MEMBERS<br>ADDED | DROPPED<br>MEMBERS | NET<br>GAIN/LOSS |  |
| JULY/AUG/SEPT | 1                | 0                 | 0                | 0                | JULY/AUG/SEPT         | 35                 | 19                                  | 15                 | 4                |  |
| OCT/NOV/DEC   | 1                | 0                 | 0                | 0                | OCT/NOV/DEC           | 45                 | 95                                  | 65                 | 30               |  |
| JAN/FEB/MAR   | 1                | 0                 | 1                | -1               | JAN/FEB/MAR           | 55                 | 31                                  | 28                 | 3                |  |
| APR/MAY/JUNE  | 1                | 1                 | 2                | -1               | APR/MAY/JUNE          | 25                 | 56                                  | 42                 | 14               |  |